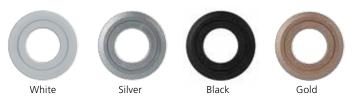

#### **COLORS**

Linkable between FLX Spot DVS and FLX Spot DVS

Linkable between FLX Spot DVS and FLX Stix NDP

#### **PRODUCT SPECIFICATIONS**

- Voltage: 24VDC Constant Voltage Feelux or Approved Driver
- Operating Temperature: 32-113°F (0-45°C)
- Lamp Life: 50,000 hrs / 70%
- Available Color: 2700K, 3000K, 3500K, 4000K
- CRI/Ra > 85
- Efficiency: 80lm/W 4.3W 344lms
- IP20 Damp Location/Closet Approved
- Beam Angle: 60°
- Finish: White, Silver, Black, Gold
- 5 year Warranty