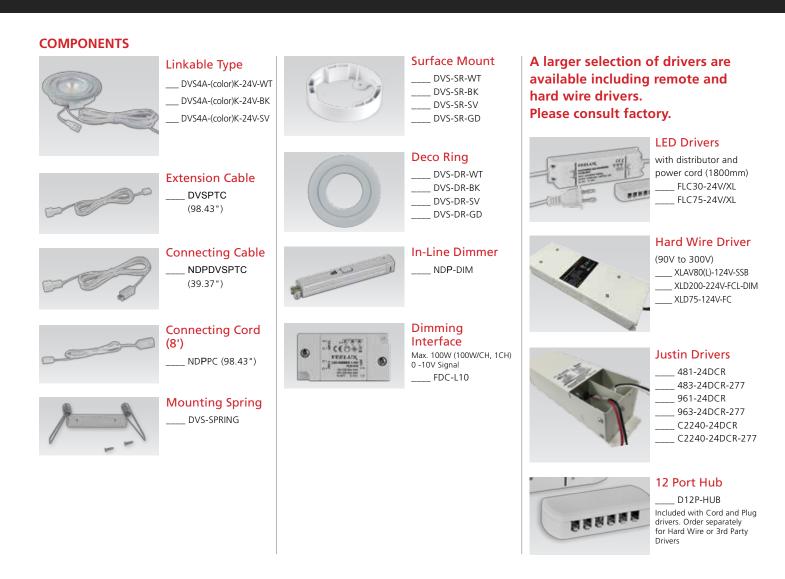

#### FIXTURE AND ACCESORY DIMENSIONS

#### RECESSED MOUNTING

Mounting Spring installation

#### SURFACE MOUNTING

#### **DRIVER OPTIONS**

#### FLC PLUG-IN DRIVER SIZES