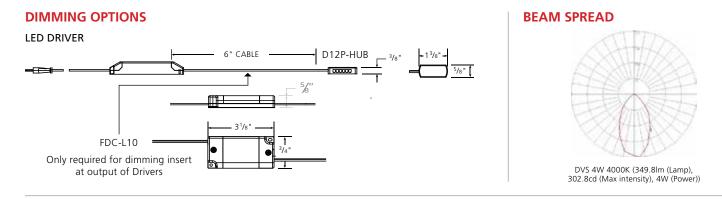

ver, Black, Gold
- 5 year Warranty

\* Pending factory availability

Ú

 $(\mathbb{I})$ 



### **SPECIFICATION DIAGRAM**

Option1: Cord & Plug /Feelux Drivers



FLC (30 or 75) 24V/XL

**Option 2:** Hardwire / Feelux Driver



XLAV80(L)-124V-SSB XLD200-224V-FCL-DIM XLD75-124V-FC

NOTE: Options 2 & 3 require low voltage wire to be provided by EC





FEELUX Lighting, Inc., 3000 Northwoods Parkway, Suite 165, Peachtree Corners, GA 30071 USA | Tel: 678.668.7005 | feeluxliahting.com/US If you have any questions, please contact your local Feelux Representative. Specifications subject to change without notice. All Rights Reserved. © 2016 Feelux Lighting, Inc.



## DVS Spot

#### FIXTURE AND ACCESORY DIMENSIONS

#### RECESSED MOUNTING



Mounting Spring installation



#### SURFACE MOUNTING





#### **DRIVER OPTIONS**

#### FLC PLUG-IN DRIVER SIZES



#### **COLORS**



Linkable between FLX Spot DVS and FLX Spot DVS



Linkable between FLX Spot DVS and FLX Stix NDP



#### Linkable between FLX Stix NDP and FLX Spot DVS



### FEELUX®

# DVS Spot



**SPECIFICATION GUIDE**: NOT TO BE USED FOR ORDERING. The Specification Guide is intended solely to ensure that all options are considered.



FEELUX Lighting, Inc., 3000 Northwoods Parkway, Suite 165, Peachtree Corners, GA 30071 USA | Tel: 678.668.7005 | feeluxlighting.com/us If you have any questions, please contact your local Feelux Representative. Specifications subject to change without notice. All Rights Reserved. © 2016 Feelux Lighting, Inc.