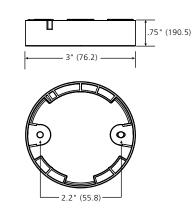

ilver, Black, Gold
- 5 year Warranty

\* Pending factory availability

Ú

 $(\mathbb{I})$ 



### **SPECIFICATION DIAGRAM**

Option1: Cord & Plug /Feelux Drivers



FLC (30 or 75) 24V/XL

**Option 2:** Hardwire / Feelux Driver



XLAV80(L)-124V-SSB XLD200-224V-FCL-DIM XLD75-124V-FC

NOTE: Options 2 & 3 require low voltage wire to be provided by EC





FEELUX Lighting, Inc., 3000 Northwoods Parkway, Suite 165, Peachtree Corners, GA 30071 USA | Tel: 678.668.7005 | feeluxliahting.com/US If you have any questions, please contact your local Feelux Representative. Specifications subject to change without notice. All Rights Reserved. © 2016 Feelux Lighting, Inc.



## DVS Spot

#### FIXTURE AND ACCESORY DIMENSIONS

#### RECESSED MOUNTING



Mounting Spring installation



#### SURFACE MOUNTING





#### **DRIVER OPTIONS**

#### FLC PLUG-IN DRIVER SIZES



#### **COLORS**



Linkable between FLX Spot DVS and FLX Spot DVS



Linkable between FLX Spot DVS and FLX Stix NDP



#### Linkable between FLX Stix NDP and FLX Spot DVS



### FEELUX®

# DVS Spot



**SPECIFICATION GUIDE**: NOT TO BE USED FOR ORDERING. The Specification Guide is intended solely to ensure that all options are considered.



FEELUX Lighting, Inc., 3000 Northwoods Parkway, Suite 165, Peachtree Corners, GA 30071 USA | Tel: 678.668.7005 | feeluxlighting.com/us If you have any questions, please contact your local Feelux Representative. Specifications subject to change without notice. All Rights Reserved. © 2016 Feelux Lighting, Inc.