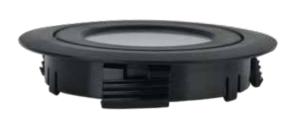

# DVS Spot

• Single Diode Provides Single Crisp Image / Eliminates Multiple

White, Silver, and Black Trim Finishes Available

• Dimmable with Accessories: 0-10V or Phase

Millwork, Recessed or Surface Mount

#### **COLORS**

Linkable between FLX Spot DVS and FLX Spot DVS

Linkable between FLX Spot DVS and FLX Stix NDP