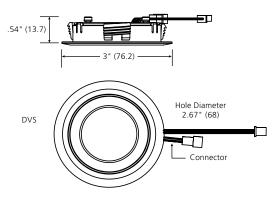

#### FIXTURE AND ACCESORY DIMENSIONS

#### RECESSED MOUNTING

Mounting Spring installation