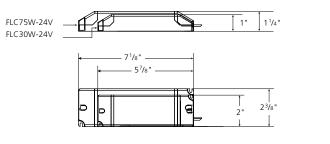

ilability

Ú

 $(\mathbb{I})$ 



### **SPECIFICATION DIAGRAM**

Option1: Cord & Plug /Feelux Drivers



FLC (30 or 75) 24V/XL

**Option 2:** Hardwire / Feelux Driver



XLAV80(L)-124V-SSB XLD200-224V-FCL-DIM XLD75-124V-FC

NOTE: Options 2 & 3 require low voltage wire to be provided by EC





FEELUX Lighting, Inc., 3000 Northwoods Parkway, Suite 165, Peachtree Corners, GA 30071 USA | Tel: 678.668.7005 | feeluxliahting.com/US If you have any questions, please contact your local Feelux Representative. Specifications subject to change without notice. All Rights Reserved. © 2016 Feelux Lighting, Inc.



## DVS Spot

#### FIXTURE AND ACCESORY DIMENSIONS

#### RECESSED MOUNTING



Mounting Spring installation



#### SURFACE MOUNTING





#### **DRIVER OPTIONS**

#### FLC PLUG-IN DRIVER SIZES



#### **COLORS**



Linkable between FLX Spot DVS and FLX Spot DVS



Linkable between FLX Spot DVS and FLX Stix NDP



#### Linkable between FLX Stix NDP and FLX Spot DVS



### FEELUX®

# DVS Spot



**SPECIFICATION GUIDE**: NOT TO BE USED FOR ORDERING. The Specification Guide is intended solely to ensure that all options are considered.



FEELUX Lighting, Inc., 3000 Northwoods Parkway, Suite 165, Peachtree Corners, GA 30071 USA | Tel: 678.668.7005 | feeluxlighting.com/us If you have any questions, please contact your local Feelux Representative. Specifications subject to change without notice. All Rights Reserved. © 2016 Feelux Lighting, Inc.