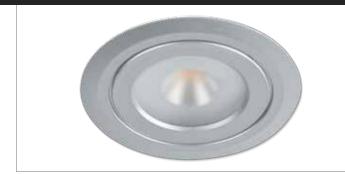

# DVS Spot

• Single Diode Provides Single Crisp Image / Eliminates Multiple

White, Silver, and Black Trim Finishes Available

• Dimmable with Accessories: 0-10V or Phase

Millwork, Recessed or Surface Mount

#### **PRODUCT SPECIFICATIONS**

- Voltage: 24VDC Constant Voltage Feelux or Approved Driver
- Operating Temperature: 32-113°F (0-45°C)
- Lamp Life: 50,000 hrs / 70%
- Available Color: 2700K, 3000K, 3500K, 4000K
- CRI/Ra > 85
- Efficiency: 80lm/W 4.3W 344lms
- IP20 Damp Location/Closet Approved
- Beam Angle: 60°
- Finish: White, Silver, Black, Gold
- 5 year Warranty

#### **COLORS**

Linkable between FLX Spot DVS and FLX Spot DVS

Linkable between FLX Spot DVS and FLX Stix NDP