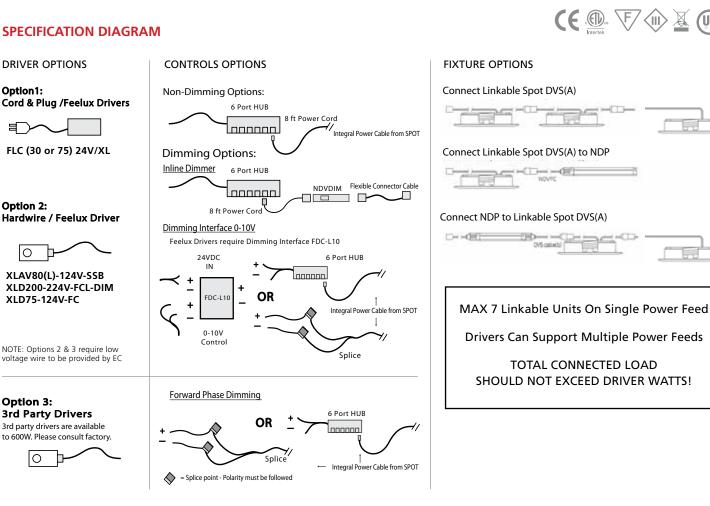

### **SPECIFICATION DIAGRAM**

Option1: Cord & Plug /Feelux Drivers

FLC (30 or 75) 24V/XL

**Option 2:** Hardwire / Feelux Driver

XLAV80(L)-124V-SSB XLD200-224V-FCL-DIM XLD75-124V-FC

NOTE: Options 2 & 3 require low voltage wire to be provided by EC

#### **DRIVER OPTIONS**

#### **COLORS**

Linkable between FLX Spot DVS and FLX Spot DVS

Linkable between FLX Spot DVS and FLX Stix NDP

#### Linkable between FLX Stix NDP and FLX Spot DVS