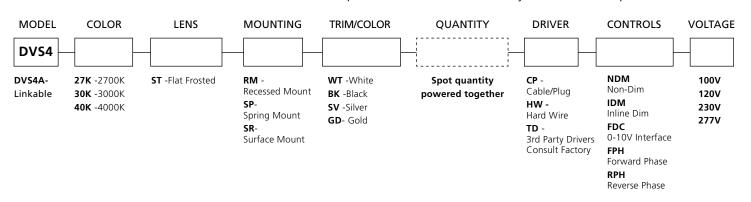

#### **PRODUCT SPECIFICATIONS**

- Voltage: 24VDC Constant Voltage Feelux or Approved Driver
- Operating Temperature: 32-113°F (0-45°C)
- Lamp Life: 50,000 hrs / 70%
- Available Color: 2700K, 3000K, 3500K, 4000K
- CRI/Ra > 85
- Efficiency: 80lm/W 4.3W 344lms
- IP20 Damp Location/Closet Approved
- Beam Angle: 60°
- Finish: White, Silver, Black, Gold
- 5 year Warranty