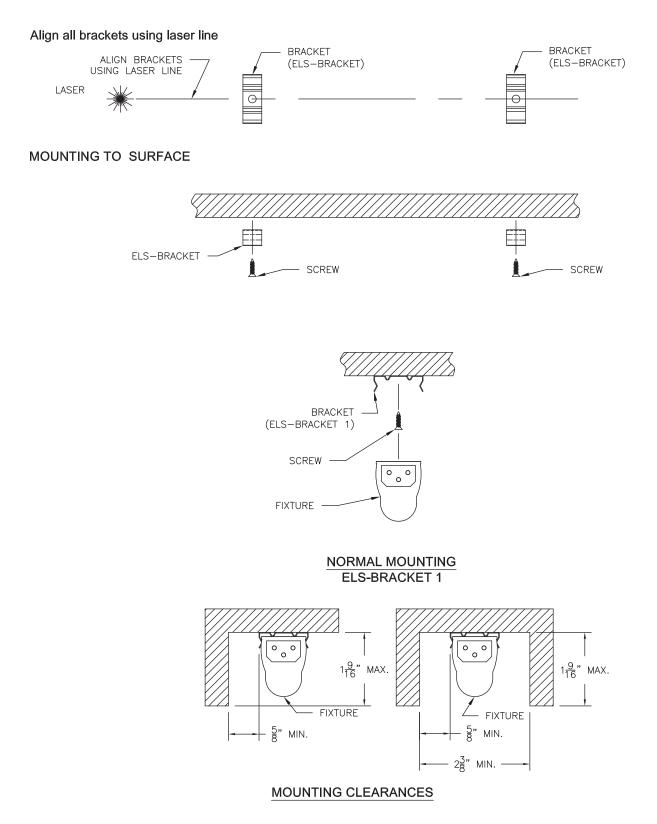

#### Tips

- 1. Make certain all surfaces are free of dirt and debris prior to installation.
- 2. Check that fixtures are properly connected.
- 3. After installation remove/blow off all construction dust and debris.
- 4. Fixtures must be protected from paint and paint splatter.
- 5. Use mounting bracket for proper alignment.

## Installation / Mounting