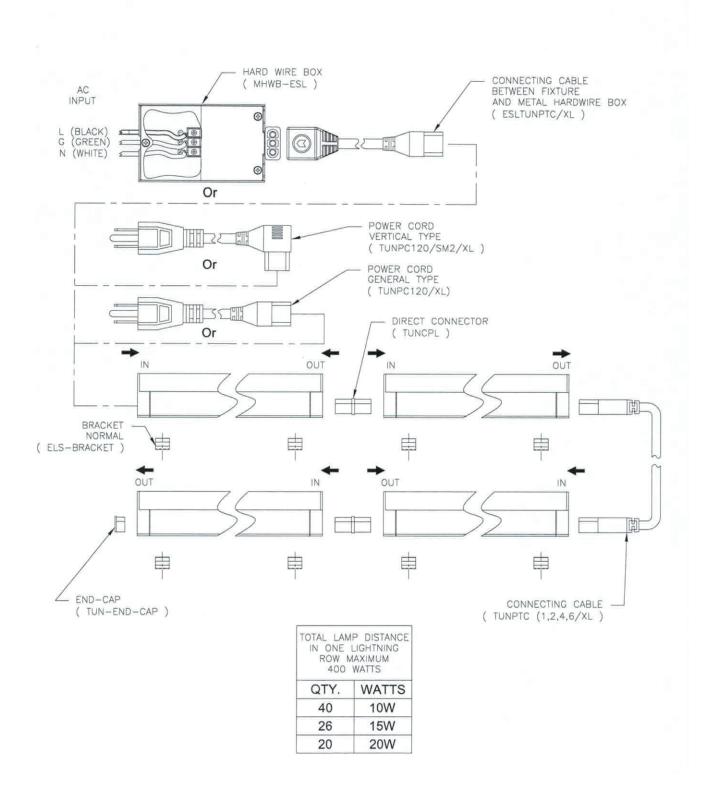

## Feelux Lighting EcoSlimLamp LED Installation Instructions

- 1. Feelux EcoSlimLamp LED is a line voltage product and operates from 120V.
- 2. EcoSlimLamp LED has a maximum connection wattage of 400W.
- 3. EcoSlimLamp LED is a Non-Dimming fixture
- 4. Feelux Power Connecting Cables (Jumpers) cannot be modified.

#### Troubleshooting

- 1. Check electrical and mechanical connections points.
- 2. Is the connected fixture over the maximum wattage/maximum run length?
- 3. Is the wattage exceeded for the hardwire box or Power Cord?

# CAUTION: DO NOT EXCEED RATED WATTAGE OF PRODUCT OR DRIVER AT ANY TIME

## **Connecting Fixtures**