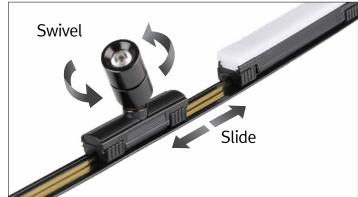

## PRODUCT FEATURES

- Compatible with MonoRail system
- · Slide and swivel LED spotlight
- Simple Plug and Play connection to the power track
- Available in silver, black
- Dimmable with available accessories

## INSTALLATION