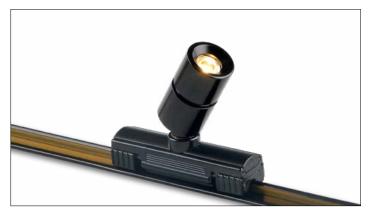

## PRODUCT FEATURES

- Compatible with MonoRail system
- · Slide and swivel LED spotlight
- Simple Plug and Play connection to the power track
- Available in silver, black
- Dimmable with available accessories