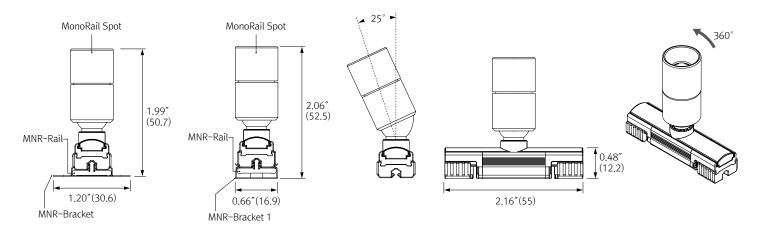

## PRODUCT FEATURES

- Compatible with MonoRail system
- · Slide and swivel LED spotlight
- Simple Plug and Play connection to the power track
- Available in silver, black
- Dimmable with available accessories

## PRODUCT SPECIFICATIONS

- Voltage: DC 24V
- Operating temperature: 32–113°F (0–45°C)
- Lamp Life: 50,000hr / 70%
- Available Color: 2700K, 3000K, 3500K, 4000K
- CRI/Ra>85
- · Lumen Output: 95
- Degree of protection: IP20
- Beam Angle: 35°(STD), 15° available lens option
- Total energy consumption of 1.3W