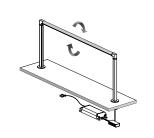

# NDPro Showcase Arm

#### INSTALLATION

 Place the Top Bar onto the deck.
 Insert the hole guides into both ends of Top Bar.

1. Mark the hole to determine the location to drill.

- Drill Ø 26mm holes to insert Mounting Base.
- 2.Fix Mounting Base with screws and attach Mounting Base Cover on top.

- Connect Top Bar with Side Pole and Power Pole on each side.
- 2. Tighten the screw on both Side Pole and Power Pole for assembly stability.

1. Connect NDPro fixture to power cable from Power Pole.

- Mount NDPro fixture on Top Bar with magnets.
- 2. Push and insert Fix Cover to cover both ends for clean look.

- 1. Insert Side Pole and Power Pole onto Mounting Base Cover.
- 2. Connect power cord from Power Pole to FLC30/FLC75 LED driver.

Step.8

1. Rotate Top Bar to desired position and check NDPro lighting fixture is on and functioning properly.