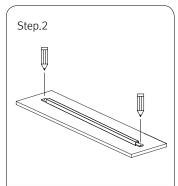

#### INSTALLATION

 Place the Top Bar onto the deck.
 Insert the hole guides into both ends of Top Bar.

1. Mark the hole to determine the location to drill.

- Drill Ø 26mm holes to insert Mounting Base.
- 2.Fix Mounting Base with screws and attach Mounting Base Cover on top.