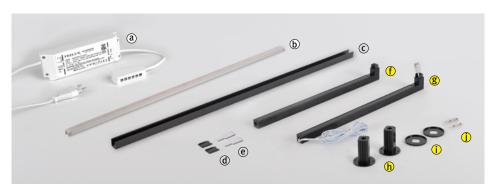

### Required Accessories

\* Item (a) are sold separately

- (a) LED Driver
- **(b)** FLX Stix NDPro
- © Top Bar
- @ Fix Cover
- Hole guide
- **f** Side Pole
- **g** Power Pole
- h Mounting Base

  i Mounting Base Cover
- Screw

#### COMPONENTS