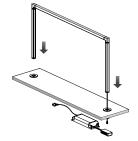

- 1. Insert Side Pole and Power Pole onto Mounting Base Cover.
- 2. Connect power cord from Power Pole to FLC30/FLC75 LED driver.

Step.8

1. Rotate Top Bar to desired position and check NDPro lighting fixture is on and functioning properly.