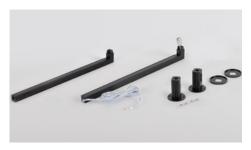

#### NDP Showcase Arm Kit

\_\_ NDP-SA-Kit

### Required Accessories

\* Item (a) are sold separately

- (a) LED Driver
- **(b)** FLX Stix NDPro
- © Top Bar
- @ Fix Cover
- Hole guide
- **f** Side Pole
- **g** Power Pole
- h Mounting Base

  i Mounting Base Cover
- Screw