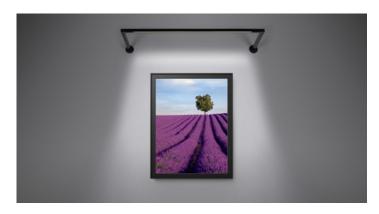

#### PRODUCT FEATURES

- Alumimum body with rotating top bar
- Easy assembly with NDPro fixture
- · Various length available
- Ideal for showcase or exhibition