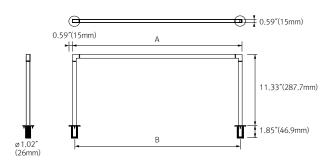

#### DIMENSIONS

| FLX Stix NDPro Fixture | Lamp Power | Luminous Flux<br>(4000K) | A<br>(Top Length) | B (Recommended Distance for Mounting Holes) |
|------------------------|------------|--------------------------|-------------------|---------------------------------------------|
| NDP4 40K-24V-C90       | 4W         | 300 lm                   | 15.6"(396.5mm)    | 15"(381mm)                                  |
| NDP7 40K-24V-C90       | 7W         | 570 lm                   | 26.6"(676.5mm)    | 26"(661mm)                                  |
| NDP11 40K-24V-C90      | 11W        | 860 lm                   | 37.6"(955.5mm)    | 37"(940mm)                                  |
| NDP15 40K-24V-C90      | 15W        | 1,210 lm                 | 48.6"(1234.5mm)   | 48"(1219mm)                                 |