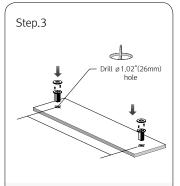

#### INSTALLATION

 Place the Top Bar onto the deck.
 Insert the hole guides into both ends of Top Bar.

1. Mark the hole to determine the location to drill.

- Drill Ø 26mm holes to insert Mounting Base.
- 2.Fix Mounting Base with screws and attach Mounting Base Cover on top.