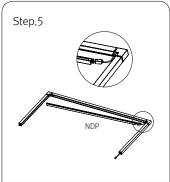

- Connect Top Bar with Side Pole and Power Pole on each side.
- 2. Tighten the screw on both Side Pole and Power Pole for assembly stability.

1. Connect NDPro fixture to power cable from Power Pole.

- Mount NDPro fixture on Top Bar with magnets.
- 2. Push and insert Fix Cover to cover both ends for clean look.