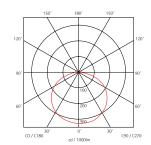

#### **BEAM SPREADS**

NDP4 40K-24V-C90 75.32 lm/W 270.40 lm

NDP7 40K-24V-C90 74.59 lm/W 531.00 lm

NDP11 40K-24V-C90 74.75 lm/W 797.05 lm

NDP15 40K-24V-C90 75.26 lm/W 1078.47 lm