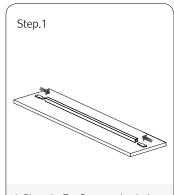

#### INSTALLATION

 Place the Top Bar onto the deck.
 Insert the hole guides into both ends of Top Bar.

1. Mark the hole to determine the location to drill.

- Drill Ø 26mm holes to insert Mounting Base.
- 2.Fix Mounting Base with screws and attach Mounting Base Cover on top.