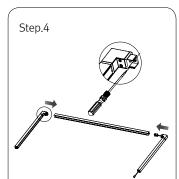

- Connect Top Bar with Side Pole and Power Pole on each side.
- 2. Tighten the screw on both Side Pole and Power Pole for assembly stability.

1. Connect NDPro fixture to power cable from Power Pole.

- Mount NDPro fixture on Top Bar with magnets.
- 2. Push and insert Fix Cover to cover both ends for clean look.

- 1. Insert Side Pole and Power Pole onto Mounting Base Cover.
- 2. Connect power cord from Power Pole to FLC30/FLC75 LED driver.

Step.8

1. Rotate Top Bar to desired position and check NDPro lighting fixture is on and functioning properly.