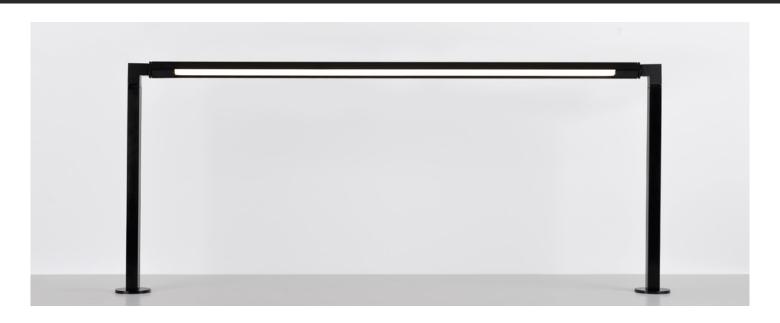

# NDPro Showcase Arm

#### PRODUCT FEATURES

- Alumimum body with rotating top bar
- Easy assembly with NDPro fixture
- · Various length available
- Ideal for showcase or exhibition