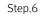

- Connect Top Bar with Side Pole and Power Pole on each side.
- 2. Tighten the screw on both Side Pole and Power Pole for assembly stability.

1. Connect NDPro fixture to power cable from Power Pole.

- Mount NDPro fixture on Top Bar with magnets.
- 2. Push and insert Fix Cover to cover both ends for clean look.