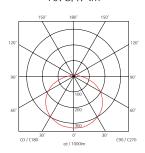

#### **BEAM SPREADS**

NDP4 40K-24V-C90 75.32 lm/W 270.40 lm

NDP7 40K-24V-C90 74.59 lm/W 531.00 lm

NDP11 40K-24V-C90 74.75 lm/W 797.05 lm

NDP15 40K-24V-C90 75.26 lm/W 1078.47 lm