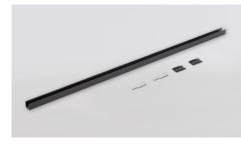

NDP Showcase Arm Top Bar

NDP Showcase Arm Kit

#### NDP Showcase Arm Top Bar

- \_\_ NDP4-SA-Kit-TB
- \_\_ NDP7-SA-Kit-TB
- \_\_ NDP11-SA-Kit-TB
- \_\_ NDP15-SA-Kit-TB