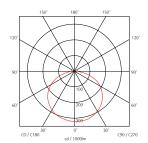

#### **BEAM SPREADS**

NDP4 40K-24V-C90 75.32 lm/W 270.40 lm

NDP7 40K-24V-C90 74.59 lm/W 531.00 lm

NDP11 40K-24V-C90 74.75 lm/W 797.05 lm

NDP15 40K-24V-C90 75.26 lm/W 1078.47 lm