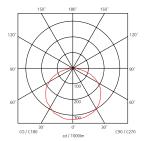

#### **BEAM SPREADS**

NDP4 40K-24V-C90 75.32 lm/W 270.40 lm

NDP7 40K-24V-C90 74.59 lm/W 531.00 lm

NDP11 40K-24V-C90 74.75 lm/W 797.05 lm

NDP15 40K-24V-C90 75.26 lm/W 1078.47 lm