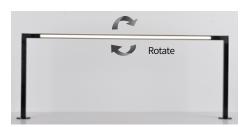

- 1. Insert Side Pole and Power Pole onto Mounting Base Cover.
- 2. Connect power cord from Power Pole to FLC30/FLC75 LED driver.

Step.8

1. Rotate Top Bar to desired position and check NDPro lighting fixture is on and functioning properly.