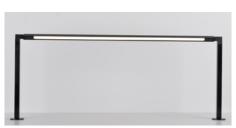

#### PRODUCT FEATURES

- Alumimum body with rotating top bar
- Easy assembly with NDPro fixture
- · Various length available
- Ideal for showcase or exhibition

## NDPro Showcase Arm